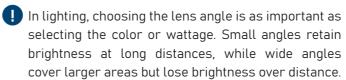

# AquaLIGHT 103

# **Experience Lighting with RGBW and Amber Light**



Our well-proven lights are equipped with energy-efficient LED plates that produce effective illumination. AquaLIGHT 103 offers a single light option with white variants (wW, W, cW). This light creates an efficient composition in open space fountains. This powerful light brings even more brightness into the darkness and can also be installed in larger fountain systems. Individual fountains and water effects are effectively illuminated with a light like this.







CREE / Edison PowerLED



Driver circuit onboard



Aluminium PCB



IP



Robust stainles steel



Tempered glass



DMX + RDM controlled



Syncronorm Depence Library available

# AquaLIGHT 103



### **Lighting Angle:**





## **ACCESSORIES**

| PRODUCT           | ORDER NO |
|-------------------|----------|
| BlackBox :        | 5022     |
| Combo Cable :     | page     |
| ByPass Terminal : | page     |
| Holder Lighting:  | 1203     |
| Holder U Profile: | 1201     |
|                   |          |

### **DryDECK Options:**



### **TECHNICAL DETAILS**

| MODEL:                   | AquaLIGHT 103 |
|--------------------------|---------------|
| DIMENSION (ØxH) :        | 110 x 62 mm   |
| VOLTAGE :                | 24 VDC        |
| POWER:                   | 3 W           |
| CURRENT:                 | 0.1 A         |
| COLORS:                  | wW/W/cW       |
| POWER & DMX:             | Combo Cable   |
| LUMINOUS FLUX RGB FULL : | 360 lm        |
| WEIGHT:                  | 1 kg          |
| PRODUC