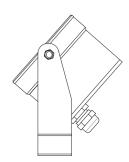

|----------|
| BlackBox :        | 5022     |
| Combo Cable :     | page     |
| ByPass Terminal : | page     |
| Holder Lighting:  | 1203     |
| Holder U Profile: | 1201     |
|                   |          |

### **DryDECK Options:**



### **TECHNICAL DETAILS**

| MODEL:                   | AquaLIGHT 103 |
|--------------------------|---------------|
| DIMENSION (ØxH) :        | 110 x 62 mm   |
| VOLTAGE :                | 24 VDC        |
| POWER:                   | 3 W           |
| CURRENT:                 | 0.1 A         |
| COLORS:                  | wW/W/cW       |
| POWER & DMX:             | Combo Cable   |
| LUMINOUS FLUX RGB FULL : | 360 lm        |
| WEIGHT:                  | 1 kg          |
| PRODUCT NO:              | 3003          |

### **Connection Schematic:**