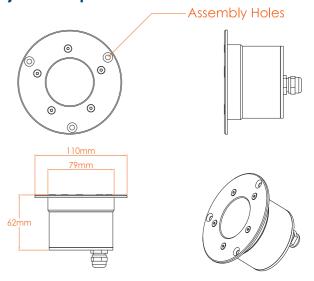

### **TECHNICAL DETAILS**

| MODEL:                   | AquaLIGHT 103 |
|--------------------------|---------------|
| DIMENSION (ØxH) :        | 110 x 62 mm   |
| VOLTAGE :                | 24 VDC        |
| POWER:                   | 3 W           |
| CURRENT:                 | 0.1 A         |
| COLORS:                  | wW/W/cW       |
| POWER & DMX:             | Combo Cable   |
| LUMINOUS FLUX RGB FULL : | 360 lm        |
| WEIGHT:                  | 1 kg          |
| PRODUCT NO:              | 3003          |