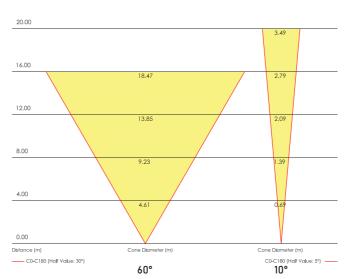

# AquaLIGHT 103

# **Experience Lighting with RGBW and Amber Light**



Our well-proven lights are equipped with energy-efficient LED plates that produce effective illumination. AquaLIGHT 103 offers a single light option with white variants (wW, W, cW). This light creates an efficient composition in open space fountains. This powerful light brings even more brightness into the darkness and can also be installed in larger fountain systems. Individual fountains and water effects are effectively illuminated with a light like this.







CREE / Edison PowerLED



Driver circuit onboard



Aluminium PCB



IP



Robust stainles steel



Tempered glass



DMX + RDM controlled



Syncronorm Depence Library available

# AquaLIGHT 103



### **Lighting Angle:**





## **ACCESSORIES**

| PRODUCT           | ORDER NO |
|-------------------|----------|
| BlackBox :        | 5022     |
| Combo Cable :     | page     |
| ByPass Terminal : | page     |
| Holder Lighting:  | 1203     |
| Holder U Profile: | 1201     |
|                   |          |

### **DryDECK Options:**



### **TECHNICAL DETAILS**

| MODEL:                   | AquaLIGHT 103 |
|--------------------------|---------------|
| DIMENSION (ØxH) :        | 110 x 62 mm   |
| VOLTAGE :                | 24 VDC        |
| POWER:                   | 3 W           |
| CURRENT:                 | 0.1 A         |
| COLORS:                  | wW/W/cW       |
| POWER & DMX:             | Combo Cable   |
| LUMINOUS FLUX RGB FULL : | 360 lm        |
| WEIGHT:                  | 1 kg          |
| PROD