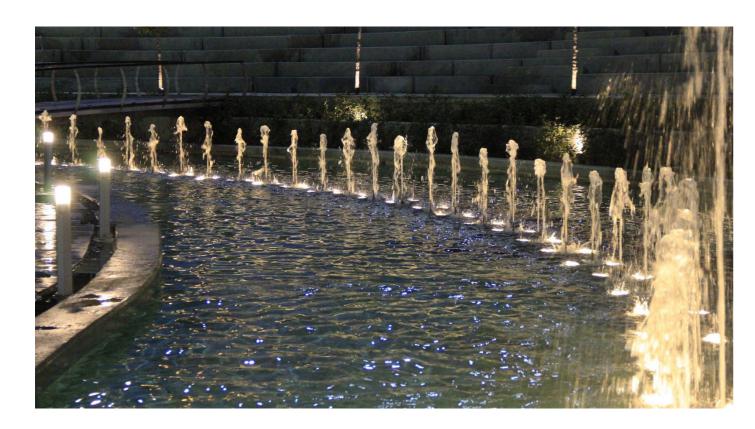

# **Experience Lighting with RGBW and Amber Light**

Our well-proven lights are equipped with energy-efficient LED plates that produce effective illumination. AquaLIGHT 103 offers a single light option with white variants (wW, W, cW). This light creates an efficient composition in open space fountains. This powerful light brings even more brightness into the darkness and can also be installed in larger fountain systems. Individual fountains and water effects are effectively illuminated with a light like this.